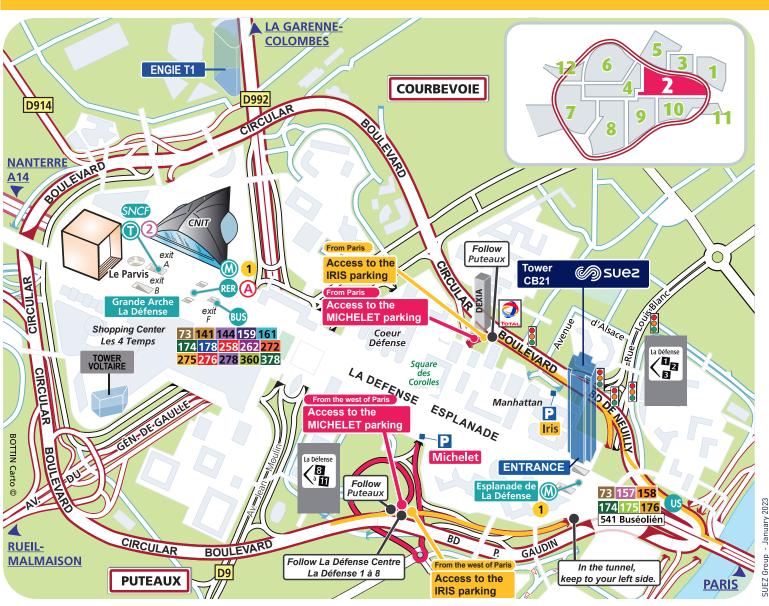

### **PUBLIC** TRANSPORTATION

The pedestrian access to the Tower is located at N#16, place de l'Iris, in front of the entrance of the subway station "Esplanade de La Défense", line N#1.

M 1 Station "Esplanade de La Défense"

Château de Vincennes - Grande Arche de La Défense

(R) A Station "La Défense Grande Arche"

(All of the various RER A's stop at this station.)

SNCF Railway station "La Défense"

Direct line to Paris Saint-Lazare - Versailles - Saint-Nom-la-Bretèche - Saint-Quentin-en-Yvelines

(BUS) Bus stop "Pont de Neuilly - Rive Gauche" Lines 73, 157, 158, 174, 175, 176, 541

> Bus stop "La Défense Grande Arche" Lines 141, 144, 159, 174, 178, 258, 275, 276, 278, 360, 45, A14

(T) (2) Station "La Défense Grande Arche" Tramway Pont de Bezons (T2) - La Défense -Porte de Versailles

The parkings located near the Tower are public parkings: IRIS (Direction La Défense 2) and MICHELET (Direction La Défense 10).

#### FROM THE WEST OF PARIS

#### Access to the MICHELET parking:

Direction 'La Défense Centre', take the Circular Boulevard and then the 'Puteaux Centre' direction (La Défense 8 / 11). Continue until you reach a roundabout and then take the 4th exit. Continue and drive under the Circular Boulevard. Then follow «Parkings La Défense 9 / 10».

#### **FROM PARIS**

#### Access to the MICHELET parking:

Direction 'La Défense', take the Circular Boulevard. At the third traffic light, get on the left-hand lane and take the underground way towards Puteaux. In the middle of the tunnel, turn on the left to enter the parking.