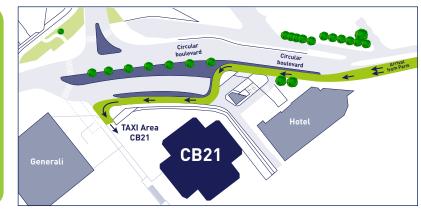

#### Delivery address:

La Défense 2, direction 'Taxi / Livraison 2 / IRIS - Tour CB21'. GPS: voie des Bâtisseurs, Courbevoie. Attention: the height limit is 3,20 meters.