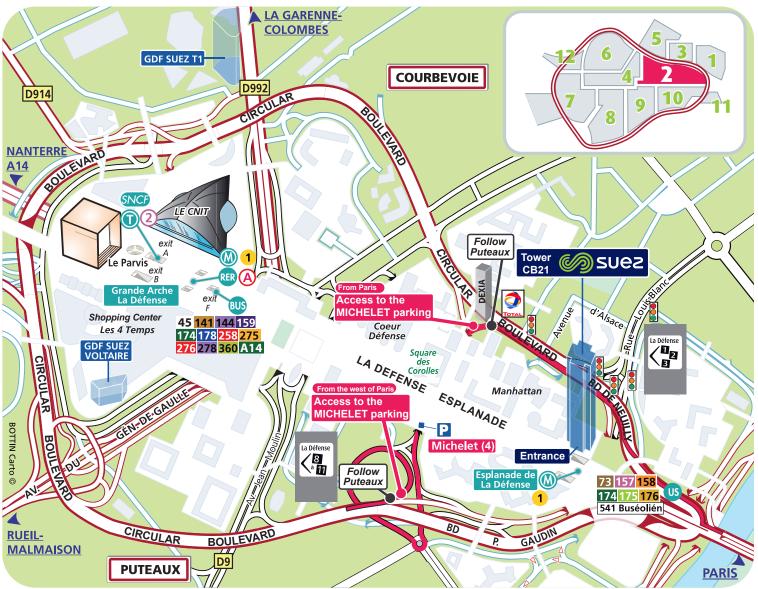

# how to get to the SUEZ Tower 158 81 2

TOUR CB 21 16, PLACE DE L'IRIS 92040 PARIS LA DEFENSE CEDEX FRANCE 01 58 81 20 00

Water treatment +33 (0)1 58 81 50 00 Water +33 (0)1 58 81 40 00 Consulting +33 (0)1 58 81 74 00 Recycling & Waste Recovery +33 (0)1 58 81 30 00

### PUBLIC TRANSPORTATION

The pedestrian access to the Tower is located at N#16, place de l'Iris, in front of the entrance of the subway station "Esplanade de La Défense", line N#1.

(M) (1) Station "Esplanade de La Défense" Line 1 Château de Vincennes - Grande Arche de La Défense

Station "La Défense Grande Arche" RER A (All of the various RER A's stop at this station.)

- SNCF Railway station "La Défense" Direct line to Paris Saint-Lazare - Versailles - Saint-Nom-la-Bretèche - Saint-Quentin-en-Yvelines
- Bus stop "Pont de Neuilly Rive Gauche" Lines 73, 157, 158, 174, 175, 176, 541

**Bus stop "La Défense Grande Arche" Lines** 141, 144, 159, 174, 178, 258, 275, 276, 278, 360, 45, A14

(1) (2) Station "La Défense Grande Arche" Tramway Pont de Bezons (T2) - La Défense - Porte de Versailles CAR & MOTOCYCLE ACCESS

The parkings located near the Tower are public parkings: IRIS (Direction La Défense 2) and MICHELET (Direction La Défense 10).

#### **FROM THE WEST OF PARIS**

Access to the MICHELET parking:

Direction 'La Défense Centre', take the Circular Boulevard and then the 'Puteaux Centre' direction (La Défense 8 / 11). Continue until you reach a roundabout and then take the 4th exit. Continue and drive under the Circular Boulevard. Then follow «Parkings La Défense 9 / 10».

### FROM PARIS

Access to the MICHELET parking:

Direction 'La Défense', take the Circular Boulevard. At the third traffic light, get on the left-hand lane and take the underground way towards Puteaux. In the middle of the tunnel, turn on the left to enter the parking.

#### Delivery address:

La Défense 2, direction 'Taxi / Livraison 2 / IRIS - Tour CB21'. GPS: voie des Bâtisseurs, Courbevoie. Attention: the height limit is 3,20 meters.